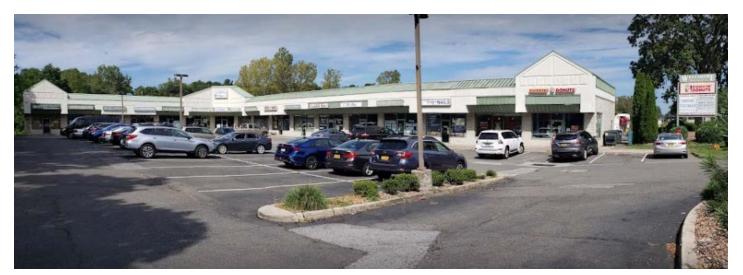

## Retail Space For Lease

WEST SHORE PLAZA 580 Route 303, Blauvelt, NY 10913

## **Established Neighborhood Center on Route 303 in Blauvelt**

Abundant Parking 115 Spaces | Prominent Signage 156 Feet of Frontage on Route 303 Retail | Office | Food | Medical Uses 1Strong Demographics AADT: 25,000 CPD.

Easy Access to Route 59, NYS Thruway, Palisades Parkway
Near Palisades Center, Large Industrial & Office Parks, Residential Neighborhoods