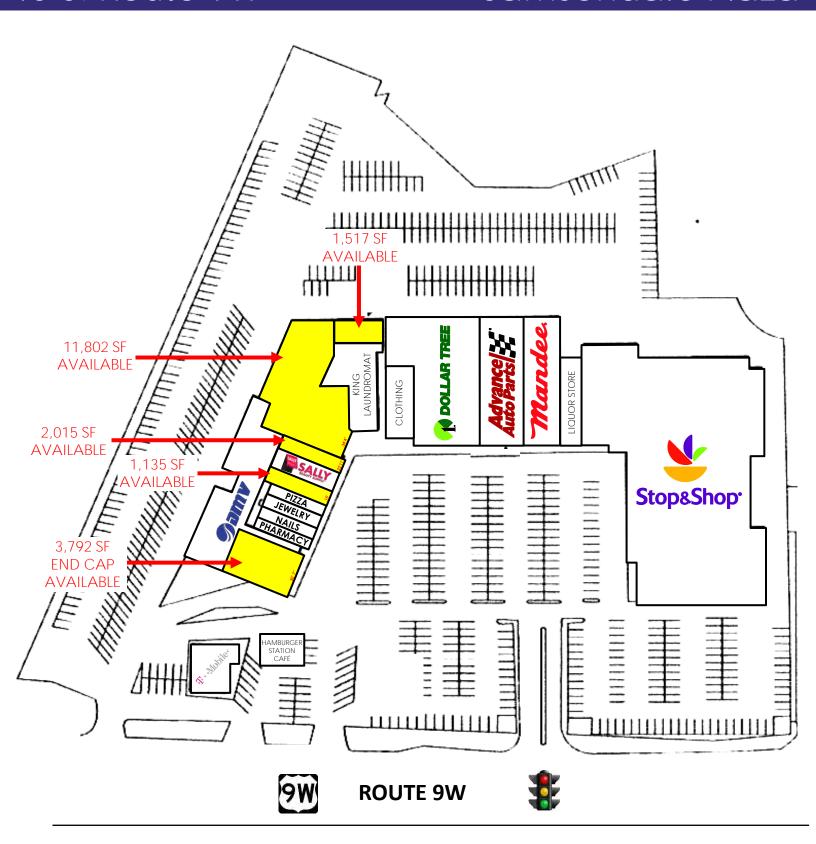

#### AVAILABLE:

3,792 SF - End Cap 1,135 - 13,800 SF

#### **CO-TENANTS:**

Stop & Shop, Mandee, Dollar Tree, T-Mobile, Advance Auto Parts, Sally Beauty Supply, Cure Pharmacy, Department of Motor Vehicles, and many more

## Samsondale Plaza