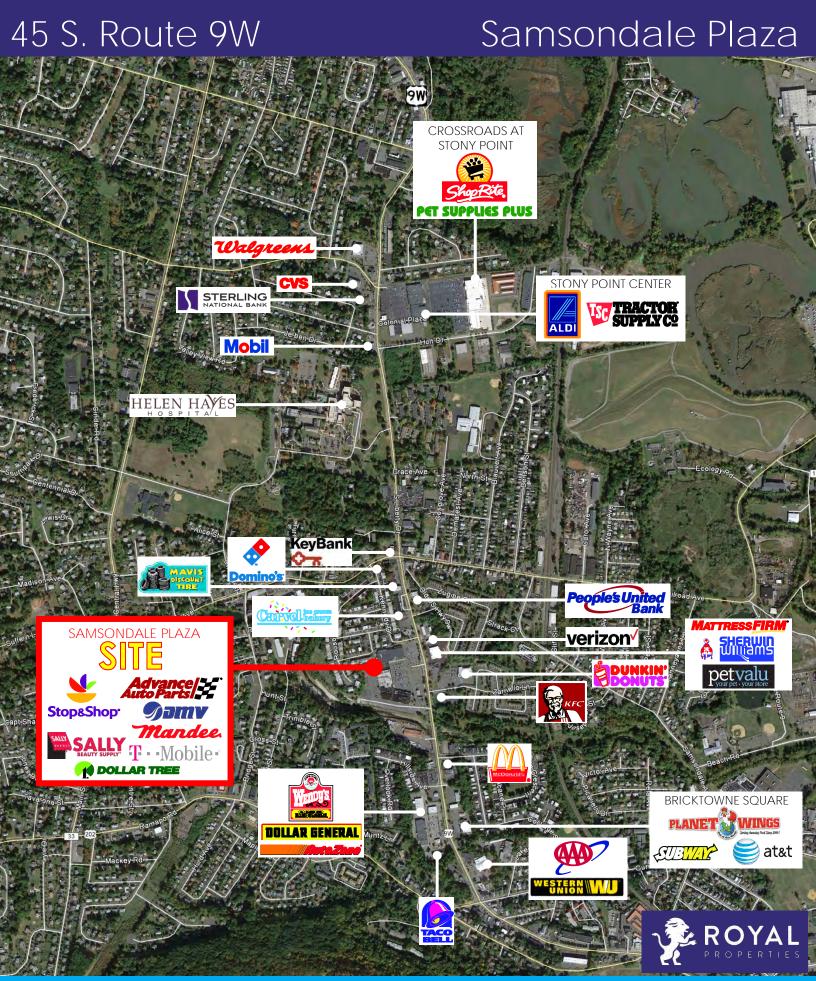

#### **NEIGHBORING RETAILERS:**

ShopRite, Walgreens, CVS, Verizon, Mavis Tire, **Dunkin'** Donuts, **McDonald's**, Key Bank, Pet Supplies Plus, Mattress Firm, **Domino's** Pizza, Carvel, AutoZone, Dollar General, Sherwin Williams, **Wendy's** and many more

## 45 S. Route 9W