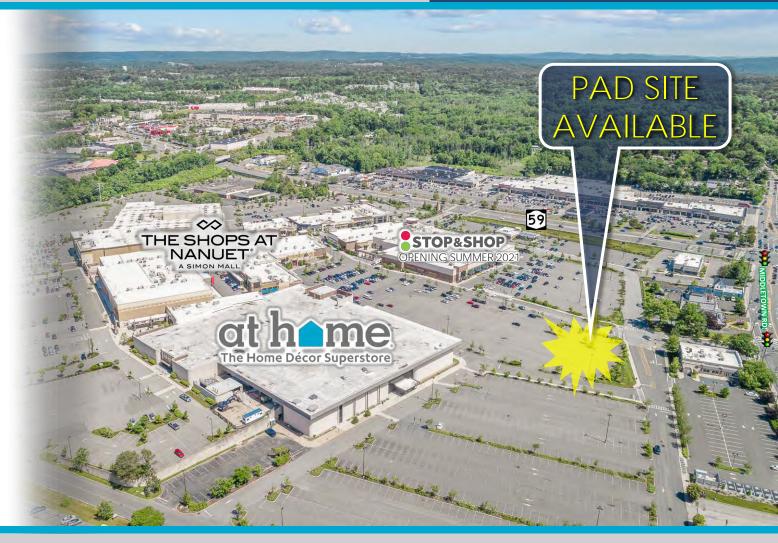

## PAD SITE FOR LEASE

3,000 SF WITH DOUBLE DRIVE-THRU

ROUTE T Route 59 Rockland County, NY

JOIN

at home Décor Superstore

ROUTE 59 NANUET, NY

**David Landes** 

914-237-3400 - Ext. 104 David@RoyalPropertiesInc.com

## 3,000 SF PAD SITE WITH DOUBLE DRIVE-THRU AVAILABLE PARKING FOR OVER 1,600 VEHICLES

### **FEATURES**

- Proposed 3,000 SF Pad Site
- Build to Suit/ Ground Lease
- Double Drive-thru
- Situated between At Home and Stop & Shop
- Parking for 1,600+ Vehicles
- Multiple Access Points off Route 59 & Middletown Road
- Adjacent to Simon's The Shops at Nanuet A 758,000
   SF Shopping Destination