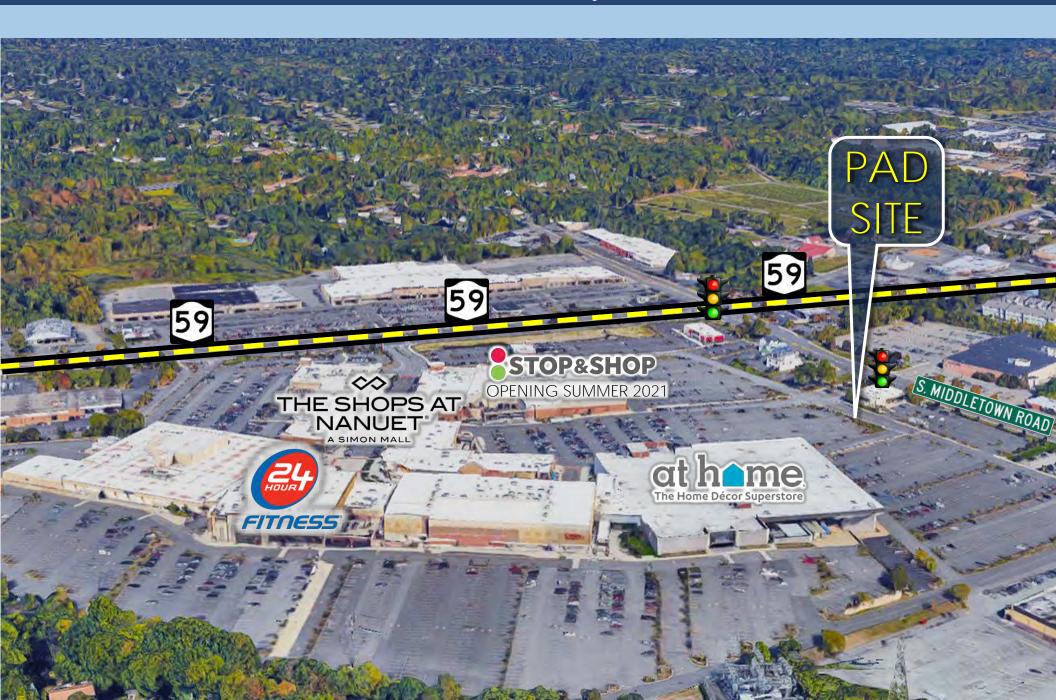

### **FEATURES**

- Proposed 3,000 SF Pad Site
- Build to Suit/ Ground Lease
- Double Drive-thru
- Situated between At Home and Stop & Shop
- Parking for 1,600+ Vehicles
- Multiple Access Points off Route 59 & Middletown Road
- Adjacent to Simon's The Shops at Nanuet A 758,000
   SF Shopping Destination

### **ADDITIONAL INFO**

- Join At Home The Home Décor Superstore
- Neighboring Retailers Include Stop & Shop, 24 Hour Fitness, Aldi, TJ Maxx, Big Lots, McDonald's, Marshalls, Bob's Discount Furniture, Five Below, Party City, Starbucks, Barnes & Noble, Shake Shack, Petco, Home Depot, Costco, Target and Many More