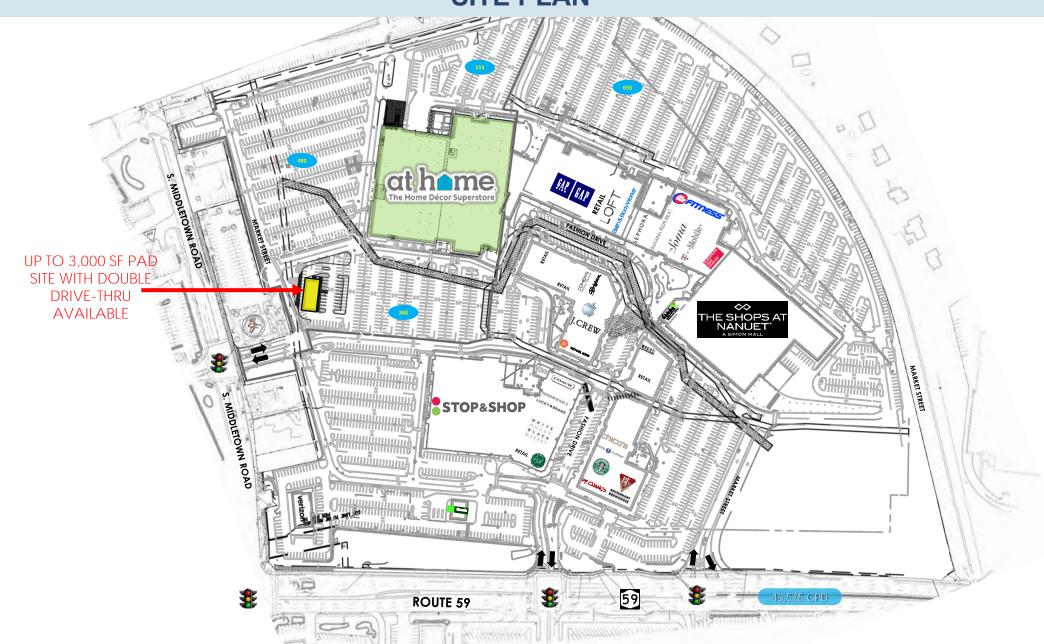

#### **SITE PLAN**

## 3,000 SF PAD SITE WITH DOUBLE DRIVE-THRU AVAILABLE PARKING FOR OVER 1,600 VEHICLES

### **FEATURES**

- Proposed 3,000 SF Pad Site
- Build to Suit/ Ground Lease
- Double Drive-thru
- Situated between At Home and Stop & Shop
- Parking for 1,600+ Vehicles
- Multiple Access Points off Route 59 & Middletown Road
- Adjacent to Simon's The Shops at Nanuet A 758,000
   SF Shopping Destination