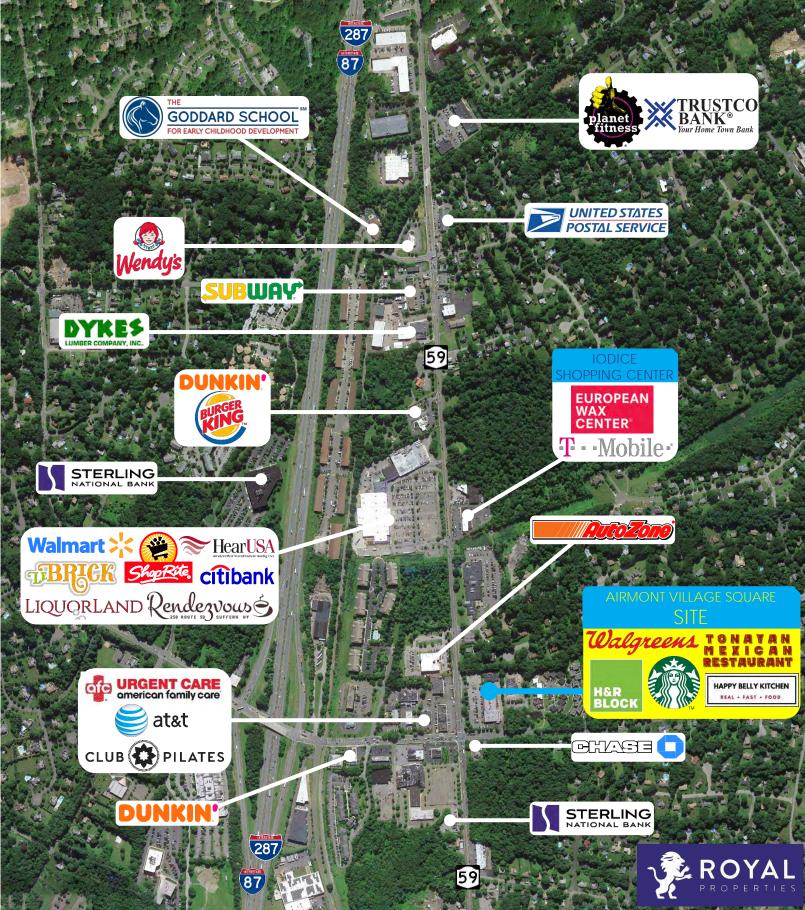

#### NEIGHBORING RETAILERS:

Walmart, ShopRite, Citibank, AT&T, Club Pilates, Chase Bank, Dunkin' Donuts, Burger King, Sterling National Bank, European Wax Center, T-Mobile, Dykes Lumber Company, Subway, Wendy's, USPS, The Goddard School, Planet Fitness, Trustco Bank and many more