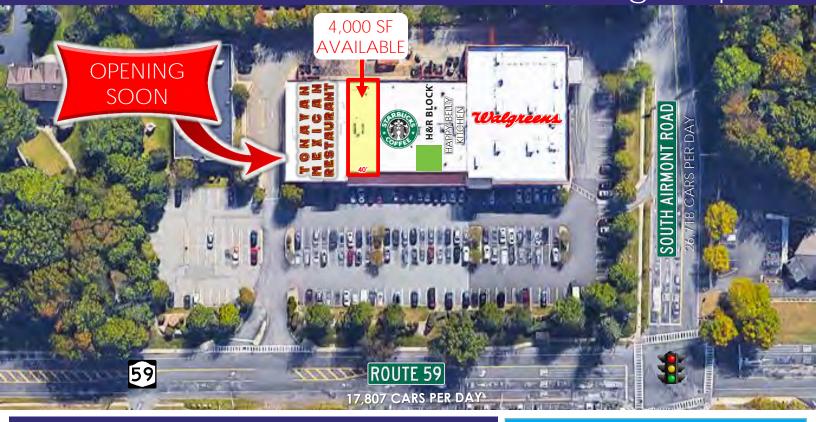

### RETAIL/MEDICAL SPACE FOR LEASE <u>Airmont Village Square</u>

AVAILABLE: 4,000 SF (40' x 100') - Divisible

#### CO-TENANTS:

Walgreens, Tonayan Mexican Restaurant (Opening Soon), Starbucks, Happy Belly Kitchen, H&R Block and Airmont Unisex Salon

#### TRAFFIC COUNTS:

26,718 Cars per Day Along North Airmont Road 17,807 Cars per Day Along Route 59

#### ADDITIONAL INFORMATION:

- 32,000 SF GLA Shopping Center
- Located on the Corner of Route 59 and Airmont Road
- 190 Parking Spaces
- Great Location at Exit 14B of the NYS Thruway (I-287/87)

RENT: Call For Details