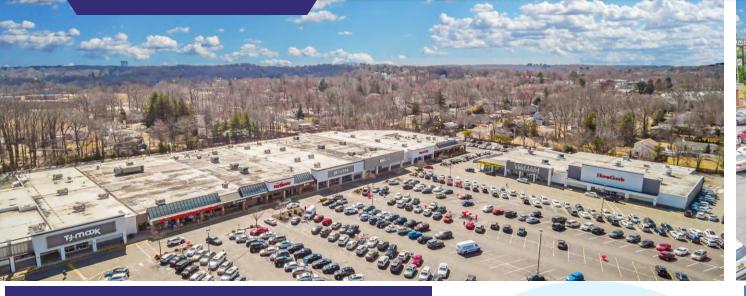

# NANUET NEW YORK

# ROCKLAND CENTER 43 EAST ROUTE 59

### ADDITIONAL INFORMATION:

- 252,000 SF Shopping Center
- Located on Route 59, the Main Retail Corridor of Nanuet
- 1,200 Parking Spaces

RENT: Call For Details

CAM/TAXES: \$8.19/SF