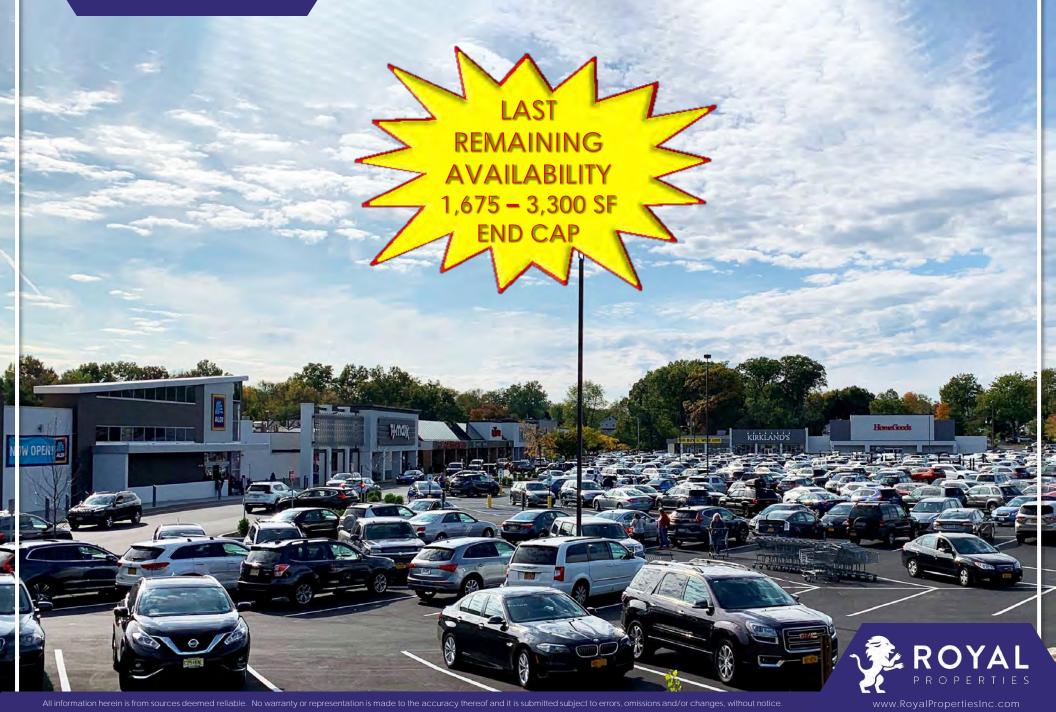

# NANUET NEW YORK

### ROCKLAND CENTER 43 EAST ROUTE 59

### AVAILABLE: 1,675 – 3,300 SF End Cap

#### CO-TENANTS:

ALDI, TJ Maxx, Sierra, HomeGoods, Kirkland's Home Décor, Michaels, PetSmart, Party City, Big Lots, AutoZone, Lumber Liquidators, McDonald's, Chili's, Five Guys, H&R Block and more