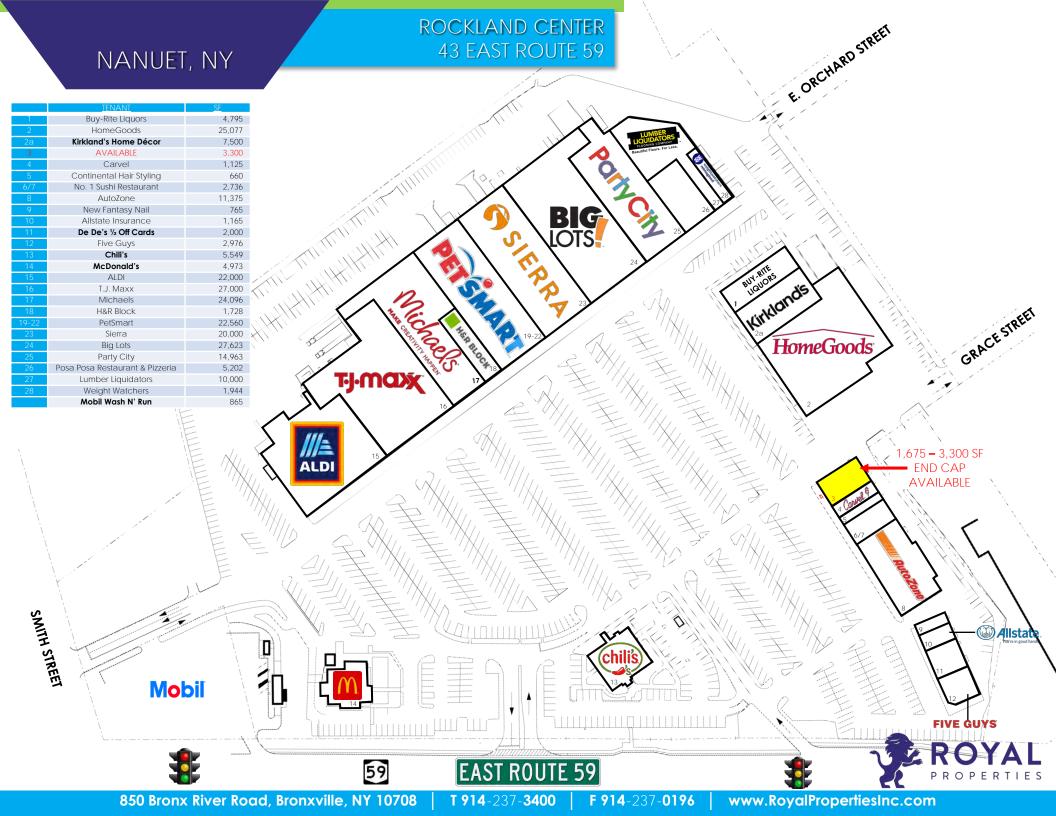

### AVAILABLE: 1,675 – 3,300 SF End Cap

#### CO-TENANTS:

ALDI, TJ Maxx, Sierra, HomeGoods, Kirkland's Home Décor, Michaels, PetSmart, Party City, Big Lots, AutoZone, Lumber Liquidators, McDonald's, Chili's, Five Guys, H&R Block and more

### BIGLOTS! HomeGoods Fimax @sierra Michaels Pet Smart Party City Automatics