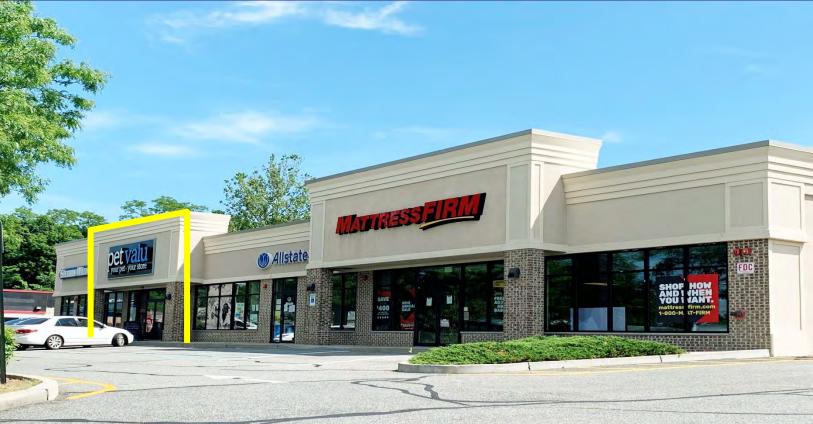

### RETAIL SPACE FOR LEASE

AVAILABLE: 3,200 SF (32' X 100')

CO-TENANTS: Mattress Firm, Sherwin Williams, Verizon, Dunkin' and Allstate Insurance

#### ADDITIONAL INFORMATION:

- 20,000 SF Redeveloped Strip Center
- 32' of Frontage on Route 9W
- Opposite Samsondale Plaza and Super Stop & Shop
- Near Ferry Stop

RENT: Call For Details

CAM/TAXES: \$8.50/SF