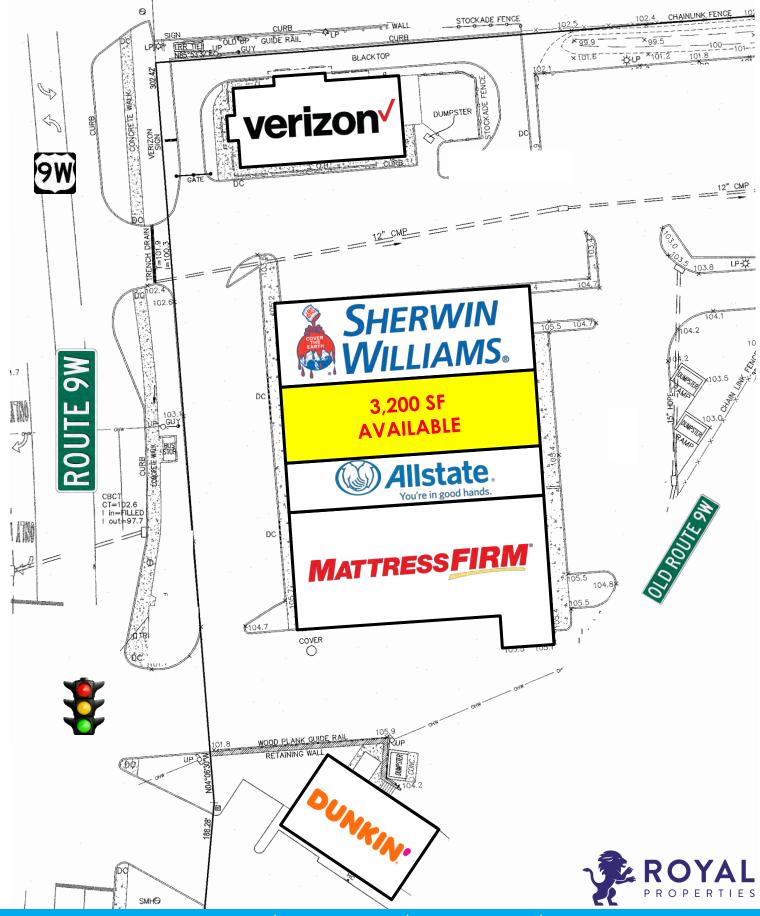

### RETAIL SPACE FOR LEASE

AVAILABLE: 3,200 SF (32' X 100')

CO-TENANTS: Mattress Firm, Sherwin Williams, Verizon, Dunkin' and Allstate Insurance

#### ADDITIONAL INFORMATION:

- 20,000 SF Redeveloped Strip Center
- 32' of Frontage on Route 9W
- Opposite Samsondale Plaza and Super Stop & Shop
- Near Ferry Stop

RENT: Call For Details

CAM/TAXES: \$8.50/SF