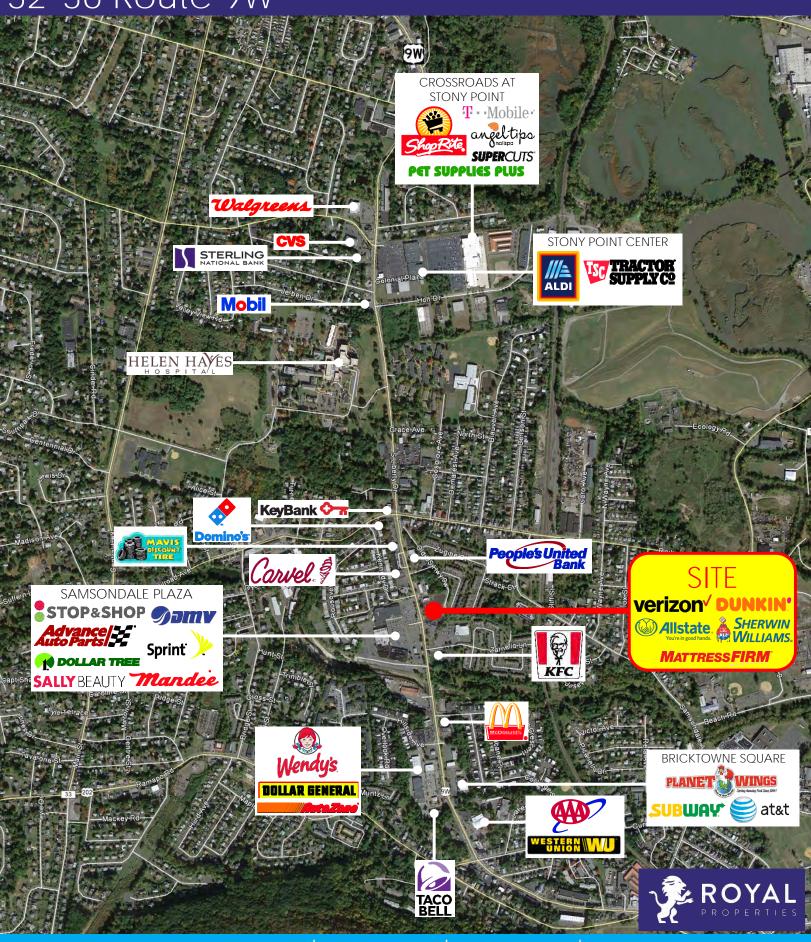

#### NEIGHBORING RETAILERS:

Stop & Shop, Dollar Tree, Advance Auto Parts, Sprint, Sally Beauty, ShopRite, Walgreens, CVS, Mavis Tire, McDonald's, Key Bank, Pet Supplies Plus, Domino's, Carvel, AutoZone, Dollar General, Wendy's and many more

TRAFFIC COUNTS: 17,000 Cars Per Day Along Route 9W