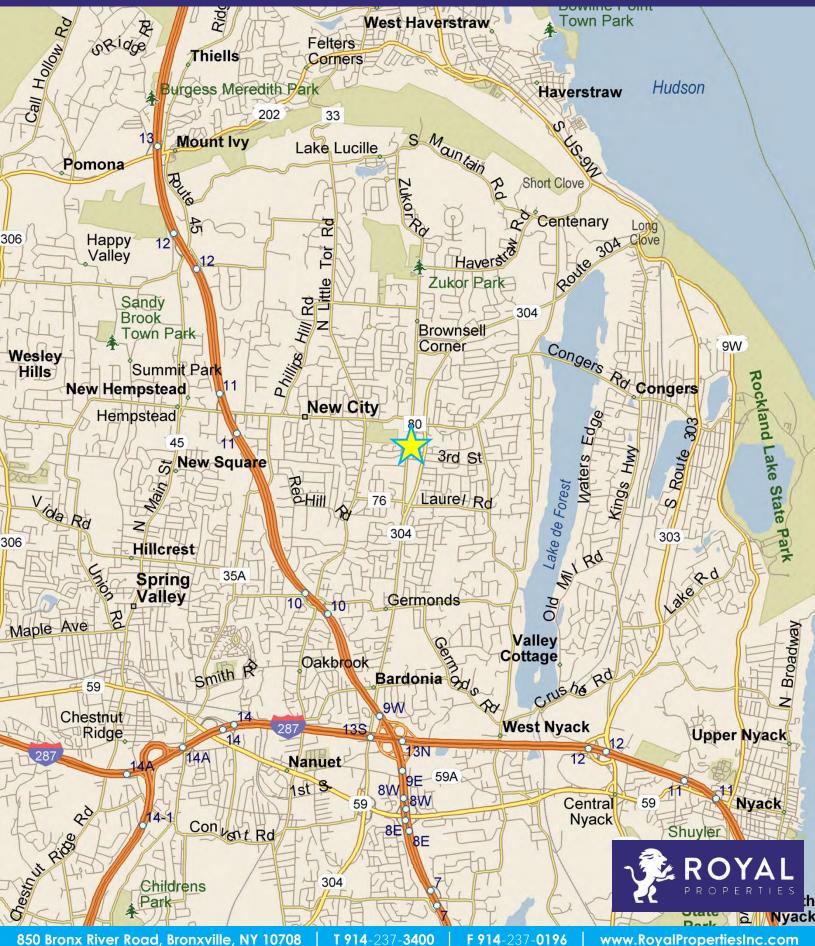

### NEIGHBORING RETAILERS:

CVS, Retro Fitness, **Dunkin'**, ShopRite, Starbucks, Key Bank, Burger King, AT&T, **DeCicco's** Supermarket, Edible Arrangements, Subway, Chase, Carvel, 7-Eleven, Tutor Time and many more

TRAFFIC COUNTS: 8,615 Cars Per Day Along South Main Street