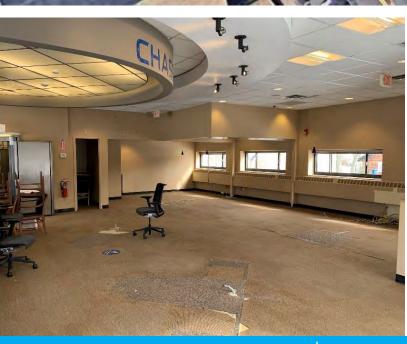

## RETAIL SPACE FOR LEASE

AVAILABLE: 4,100 SF on 2-Levels

### ADDITIONAL INFORMATION:

- 12 Parking Spaces
- Former Bank
- Close Proximity to the Clarkstown Plaza
- 100' of Frontage on S. Main Street
- Lower Level On Grade has 2 Offices, Kitchenette & 2 Bathrooms
- 12 Ton HVAC
- 400 AMP