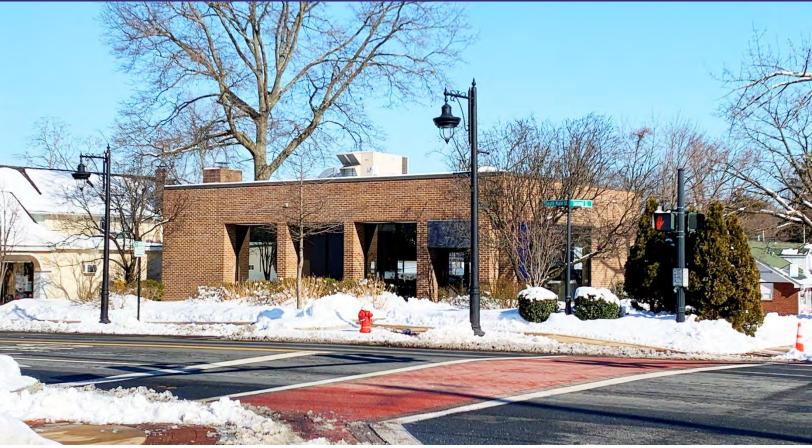

# New City, NY 102 South Main Street

## RETAIL SPACE FOR LEASE

AVAILABLE: 4,100 SF on 2-Levels

### ADDITIONAL INFORMATION:

- 12 Parking Spaces
- Former Bank
- Close Proximity to the Clarkstown Plaza
- 100' of Frontage on S. Main Street
- Lower Level On Grade has 2 Offices, Kitchenette & 2 Bathrooms
- 12 Ton HVAC
- 400 AMP

### **RETAIL SPACE** FOR LEASE

SECOND ST

850 Bronx River Road, Bronxville, NY 10708 | T 914-237-3400 | F 914-237-0196 | www.RoyalPropertiesInc.com

SOUTH MAIN STREET

DRIVE THRU